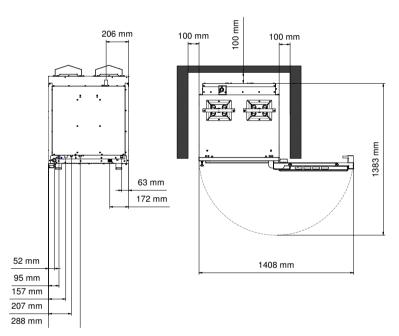

## **Dimensional features**

| 730 x 850 x 950 |
|-----------------|
| 107,5           |
| 68              |
|                 |
| 13              |
| 50/60           |
| AC 220/230      |
| 2 bidirectional |
| /               |
| _               |

#### Functional features

Protection against water

| Functional features        |                                                      |
|----------------------------|------------------------------------------------------|
| Power                      | Multigas (tested for natural gas)                    |
| Capacity                   | N° 7 trays/grids 1/1 GN                              |
| Type of cooking            | Semistatic + ventilated                              |
| Steam                      | Direct steam controlled by touch screen (10 levels ) |
| Cooking chamber            | AISI 304 stainless steel                             |
| Temperature                | 30 - 260 °C                                          |
| Temperature control        | Digital probe thermometer                            |
| Control panel              | Touch screen                                         |
| N° programs                | 500                                                  |
| Programmable cooking steps | 10                                                   |
| Pre-heating temperature    | 180 ℃                                                |
| Pre-heating function       | Programmable                                         |
| Door                       | Right side opening                                   |
|                            | Ventilated<br>Inspectionable glass                   |
| Feet                       | Adjustable                                           |