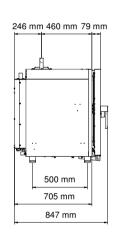

## **Dimensional features**

| 730 x 850 x 950 |
|-----------------|
| 107,5           |
| 68              |
|                 |
| 13              |
| 50/60           |
| AC 220/230      |
| 2 bidirectional |
| /               |
| _               |