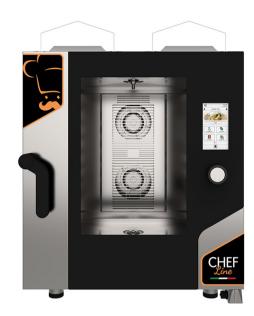

# CHF711TOP-GAS

## Gas combi oven 7 trays 1/1 GN with touch

### screen

Minimal and elegant design for a professional oven that combines functionality and technological innovations that always go toward the best quality of work in the kitchens. Designed for medium-sized restaurants and delis that need to cook even sophisticated dishes easily and intuitively. The oven is equipped with an innovative cooling system that ensures operation even in the smallest environments and a new washing system with smaller dimensions, less energy consumption and more efficiency.