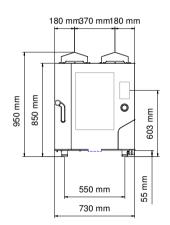

## **Dimensional features**

| 730 x 850 x 950 |
|-----------------|
| 107,5           |
| 68              |
|                 |
| 13              |
| 50/60           |
| AC 220/230      |
| 2 bidirectional |
| /               |
| _               |